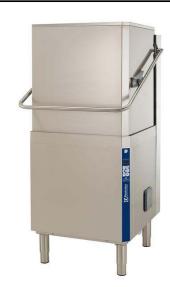

# Warewashing green&clean hood type Dishwasher - Marine

| ITEM #  |  |  |
|---------|--|--|
| MODEL # |  |  |
| NAME #  |  |  |
| SIS #   |  |  |
| AIA #   |  |  |

505079 (EHT8M)

Hood Type Dishwasher, with single skin manual hood, atmospheric boiler, 80r/h, 400V/50Hz - (Marine)

505080 (EHT8M6)

Hood Type Dishwasher, with single skin manual hood, atmospheric boiler, 80r/h, 440V/60Hz - (Marine)