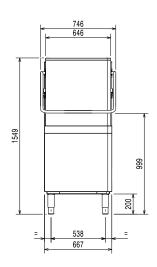

3 compliant: 1134 55-65 °C Wash temperature:

Wash temperature - NSF/

ANSI 3 compliant: 75 °C Rinse temperature: 84 °C External dimensions, Width: 746 mm 755 mm External dimensions, Depth: External dimensions, Height: 1549 mm Net weight: 106 kg