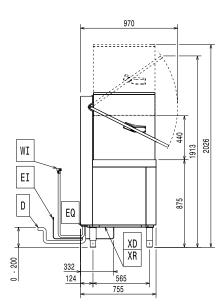

# Warewashing green&clean hood type Dishwasher - Marine

Front

Side

CWII = Cold Water inlet 1 (cleaning)

D Drain

Electrical inlet (power) ΕI

Electrical Outlet HWI Hot water inlet WI Water inlet Rinse aid connection

Power: **Boiler Reducible To:\*** 6 kW Tank heating elements: 3 kW

Water:

Drain line size: 20.5mm Inlet water supply pressure: 0.5-7 bar Boiler Capacity (It): 12 Tank Capacity (It): 24