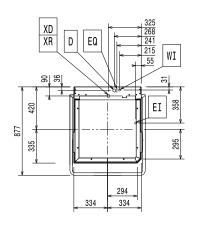

# Warewashing green&clean hood type Dishwasher - Marine

Front

Side

CWII = Cold Water inlet 1 (cleaning)

D Drain

Electrical inlet (power) ΕI

Electrical Outlet HWI Hot water inlet WI Water inlet Rinse aid connection

Power: **Boiler Reducible To:\*** 6 kW Tank heating elements: 3 kW

Water:

Drain line size: 20.5mm Inlet water supply pressure: 0.5-7 bar Boiler Capacity (It): 12 Tank Capacity (It): 24