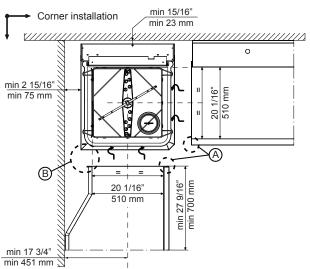

## Recommended table connection

All tables must be connected to the dishwashing units according to local regulations and industry standards which may differ from the recommendations herein suggested. Electrolux Professional is not liable for any failure in complying with local design standards.